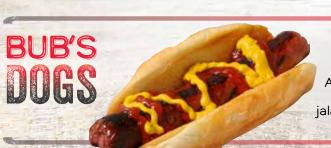

THE BUB DOG

Tastiest dog in town. A ¼ pound, 6″ long, Black Angus all-beef hot-dog - 5.00 Cheese, onion, relish and jalapeños are available - 50¢ EACH Chili - 1.00

THE GIANT BUB DOG

The biggest dog you've ever seen! A ½ pound, 10″ long, Black Angus all-beef hot dog - 7.75 Cheese, onion, relish and jalapeños are available - 75¢ EACH Chili - 1.65