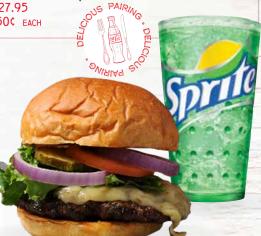

# BUB'S CHICKEN SANDWICH

A juicy seven-ounce grilled breast with lettuce, tomato, onion and pickle served on the side. You pick the cheese American, Cheddar, Swiss or Pepper Jack - 8.75 Blackened - 9.15 Barbecue sauce - 50¢