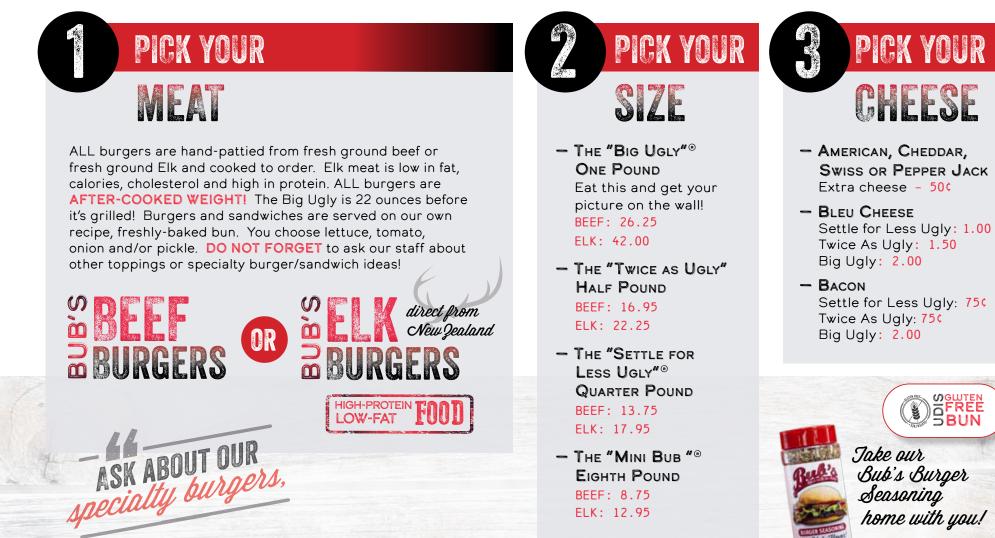

### "UGLY NEVER LOOKED SO GOOD!" - Bub

(R)

HOME OF THE BIG UGLY BURGER

THE "BIG UGLY"

THE "TWICE AS UGLY"

THE "SETTLE FOR LESS UGLY"

With the exception of the Big Ugly, all Bub's Burgers, Dogs and Sandwiches are served with your choice of crinkle-cut fries, cole slaw or loaded potato salad. Substitute waffle fries, sweet potato fries or onion rings for 2. Make your fries sloppy with cheese sauce, bacon and sour cream for 3.

- THE "MINI BUB "® EIGHTH POUND BEEF: 8.75 ELK: 12.95

Bub's Burger Seasoning home with you!

Ask your server for details.