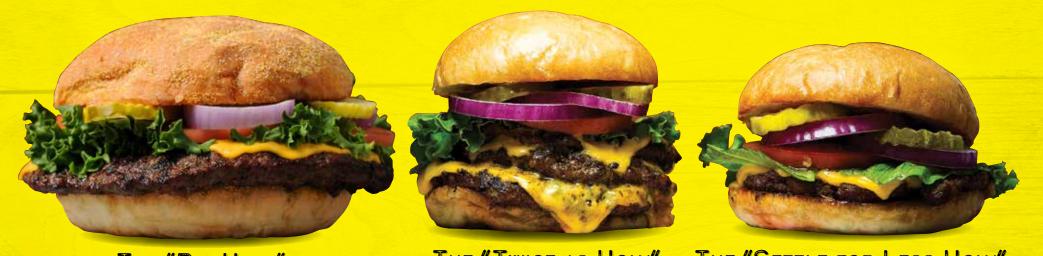

### "UGLY NEVER LOOKED SO GOOD!" - Bub

(R)

HOME OF THE BIG UGLY BURGER

THE "BIG UGLY"

THE "TWICE AS UGLY"

THE "SETTLE FOR LESS UGLY"

With the exception of the Big Ugly, all Bub's Burgers, Dogs and Sandwiches are served with your choice of crinkle-cut fries, cole slaw or loaded potato salad. Substitute waffle fries, sweet potato fries or onion rings for 2. Make your fries sloppy with cheese sauce, bacon and sour cream for 3.